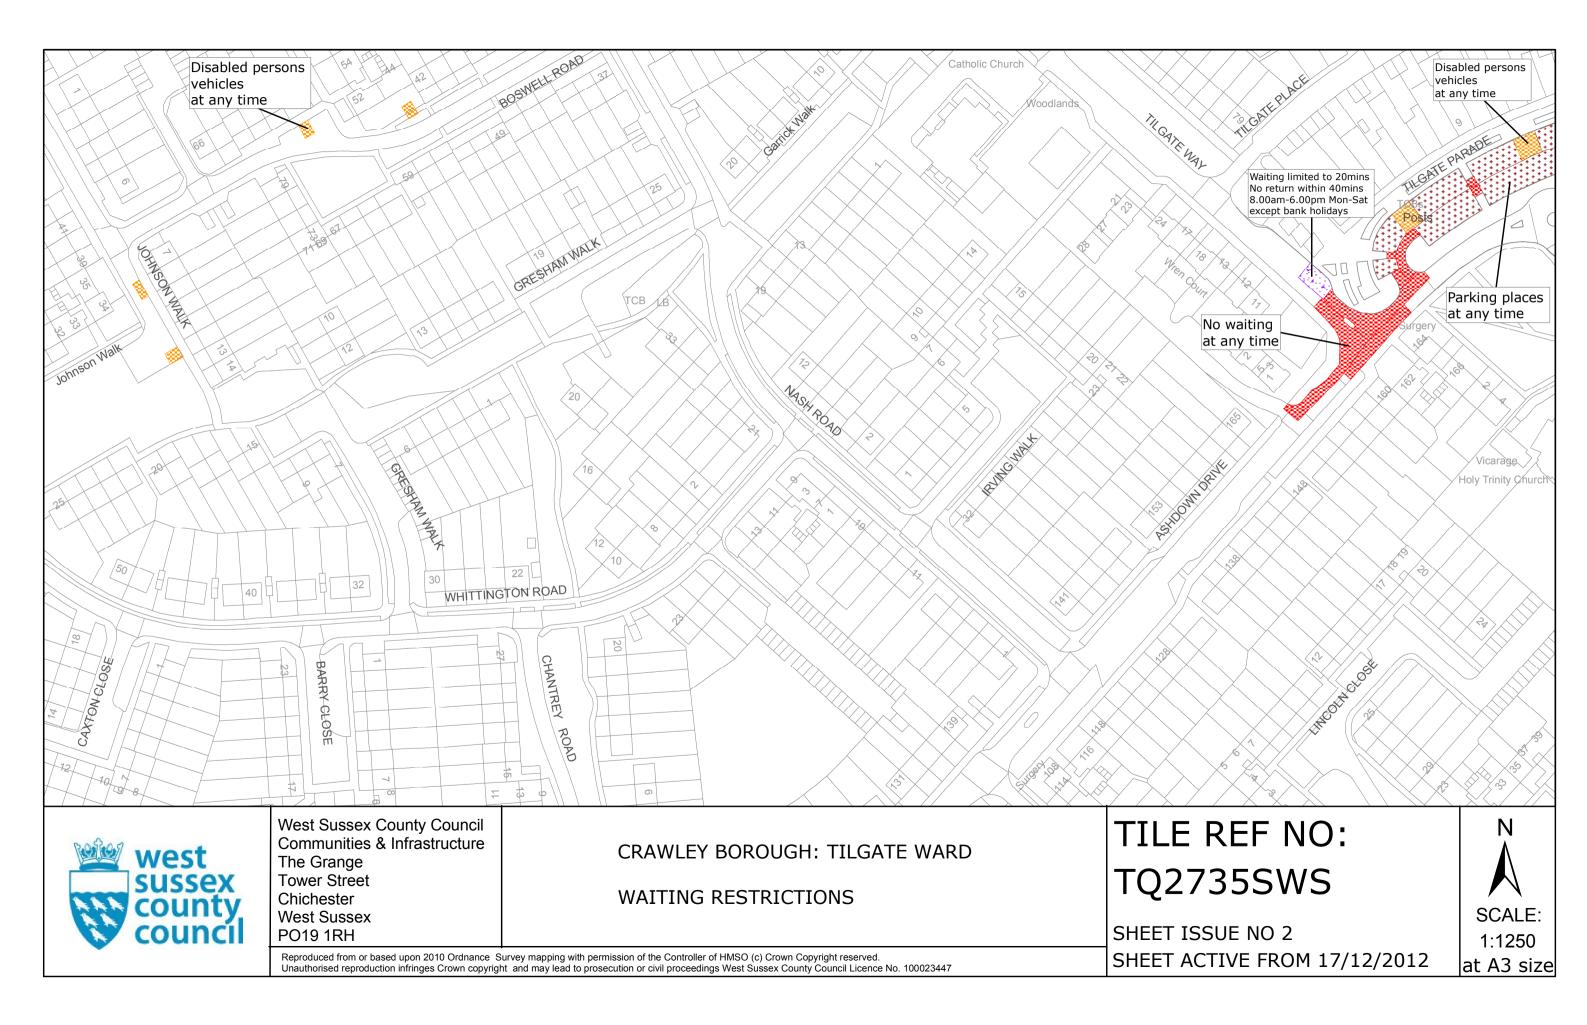

## **Key for Waiting Restrictions**

All areas over which the provision of the orders apply are defined by the shaded areas as shown on the following plans plus a contiguous area not indicated on the plans of verge and/or footway between the carriageway edge and the highway boundary. The plans in this schedule are based upon grid references of the Ordnance Survey National Grid defined by the OSGB 36 triangulation.

## Prohibition of waiting

#### **Free Limited Waiting**

Waiting limited to 20mins No return within 40mins 8.00am-6.00pm Mon-Sat except bank holidays

#### **Specified Vehicles**