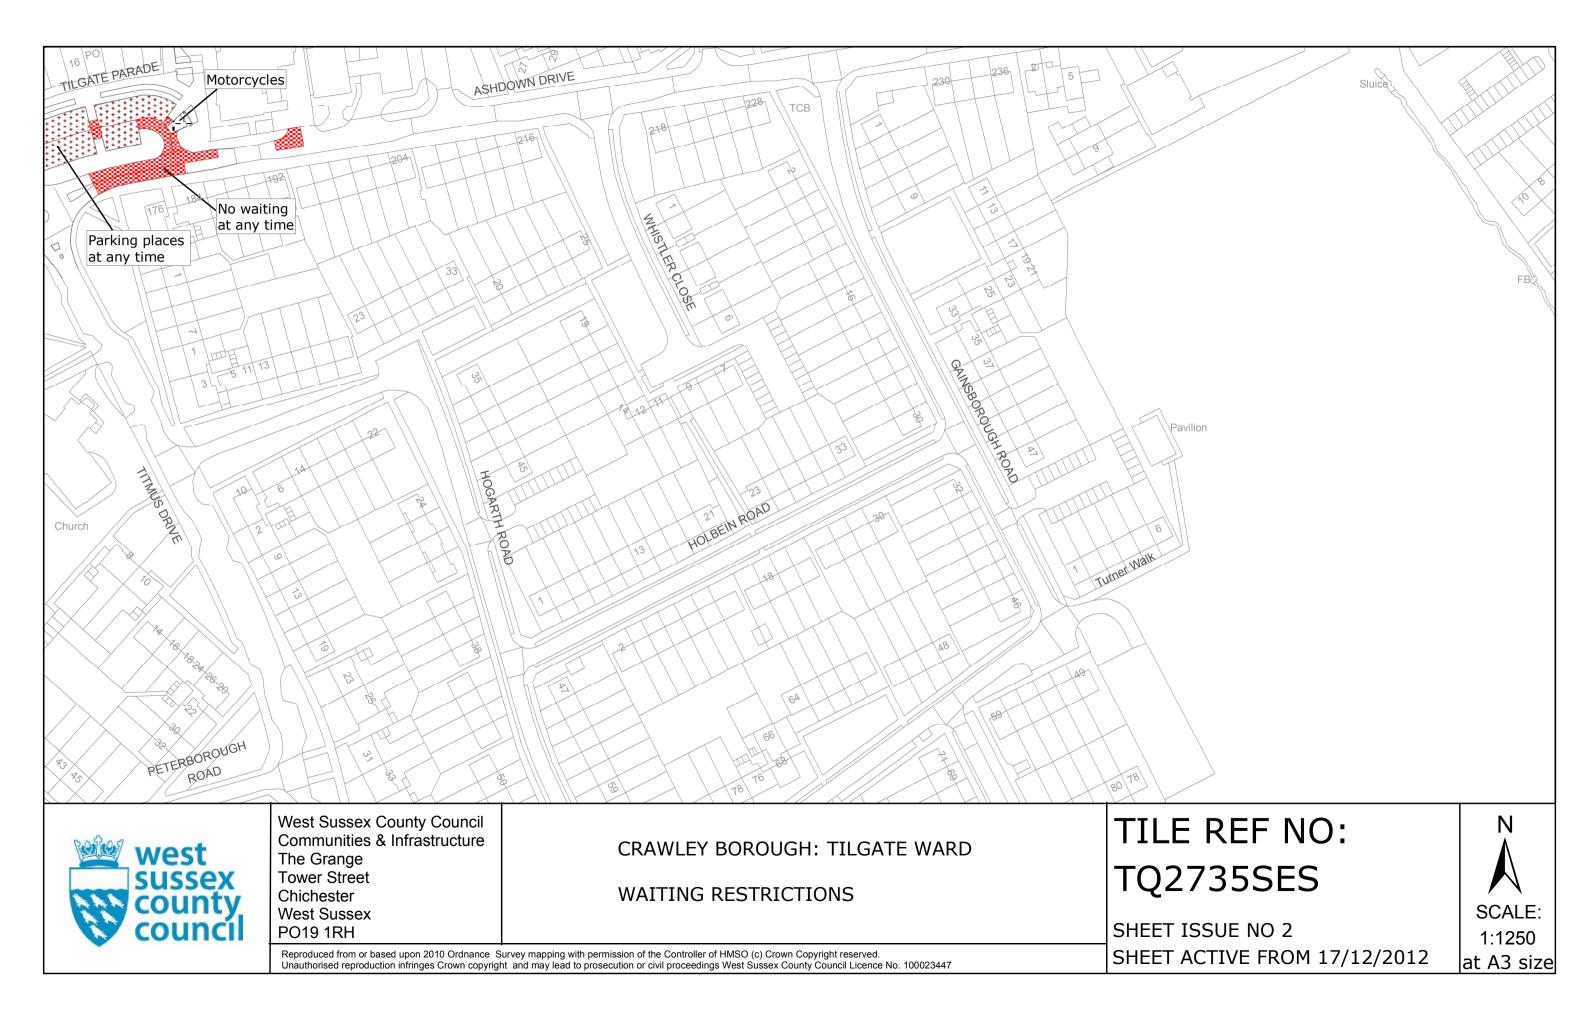

#### FIRST SCHEDULE Plans to be deleted

TQ2735SES (Sheet No. 1) TQ2735SWS (Sheet No. 1)

#### SECOND SCHEDULE Plans to be inserted (as attached)

TQ2735SES (Sheet No. 2) TQ2735SWS (Sheet No. 2)

THE COMMON SEAL of WEST SUSSEX COUNTY COUNCIL was hereto affixed

the ELEVENTH day of DECEMBER 2012) in the presence of: Authorised Signatory